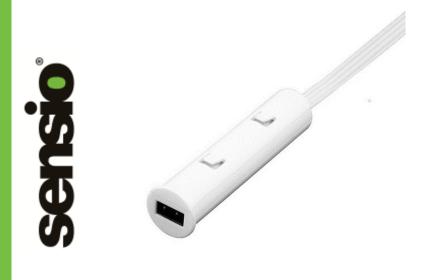

## **SA40516**

**LED 12V/24V IR Switch** - The Motion Sensor IR Light Switch detects motion (within 4") to turn on and off up to 5 fixtures or runs of light strips. Mount where a wave of the hand can activate lights (ideal for tasks where your hands may be dirty) or mount on the inside of cabinets or drawers to automatically illuminate interiors. The sensor comes with 59" (1500mm) of cable, a self adhesive pad, a recess mount bevel and a 6-port junction box. Two programmable modes are available to allow customizable behavior (hand wave vs. open close).